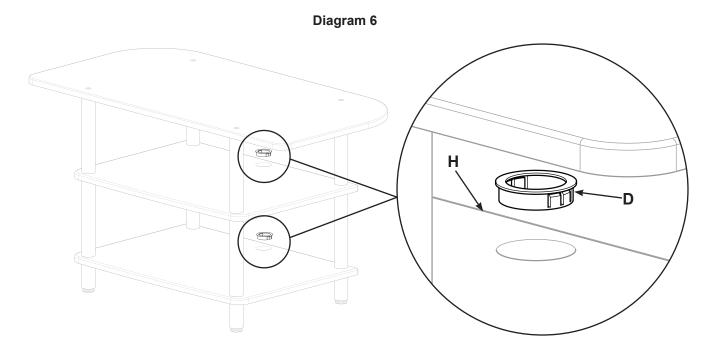

# Step 5 - Add Top Shelf

Place the Top Shelf (**G**) on the four 9" Pillars (**A**); then, using the four Top Bolts (**F**), secure the Top Shelf to the 9" Pillars.

Step 6 - Install Wire Hole Bushings

Press a Wire Hole Bushing (**D**) into each of the holes in the back of the Lower Shelves (**H**).